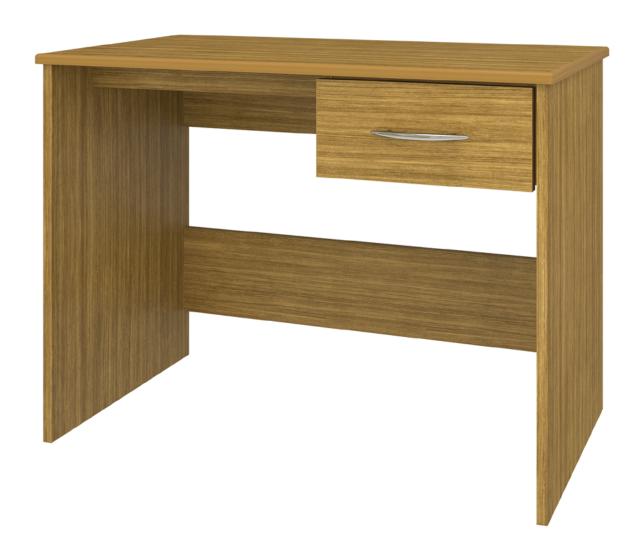

# atlanta

Desk

The Atlanta Collection features softly rounded edges and waterfall detailing. Transitional styling make this ideally suited for a wide range of environments. Choose from dozens of hardware styles, including ADA-compliant and soft pulls. Atlanta is customizable and available in various sizes to suit your space.

Model: ATDK101R 40.5W 19.5D 30H

#### Drawers

Are constructed with both dowel and mechanical fasteners for additional strength. 100lb static and large. dynamic load Euro Drawer Slides allow for easy opening and closing.