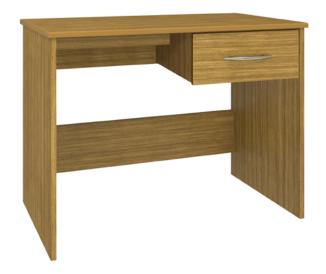

# atlanta

Desk

The Atlanta Collection features softly rounded edges and waterfall detailing. Transitional styling make this ideally suited for a wide range of environments. Choose from dozens of hardware styles, including ADA-compliant and soft pulls. Atlanta is customizable and available in various sizes to suit your space.

Model: ATDK101R 40.5W 19.5D 30H

#### **Optional Widths**

Choose from 3 optional widths small, medium and