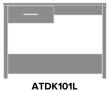

## Statement of Line

40.5W 19.5D 30H

40.5W 19.5D 30H

ATDK103L

69W 19.5D 30H

45.5W 19.5D 30H

ATDK102R 45.5W 19.5D 30H

ATDK103R