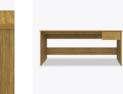

# atlanta

Desk

The Atlanta Collection features softly rounded edges and waterfall detailing. Transitional styling make this ideally suited for a wide range of environments. Choose from dozens of hardware styles, including ADA-compliant and soft pulls. Atlanta is customizable and available in various sizes to suit your space.

#### Drawers

Are constructed with both dowel and mechanical fasteners for additional strength. 100lb static and large. dynamic load Euro Drawer Slides allow for easy opening and closing.