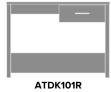

.



Model: ATDK101R 40.5W 19.5D 30H

### Features



#### **Durable Finish**

Kwalu's proprietary finish doesn't have any of the drawbacks of wood. The finish is moisture impervious, easy to clean and maintenance-free.



#### Waterfall Edging on Top

Waterfall edging creates continuous smooth surface for easy cleaning.



#### Drawers

Are constructed with both dowel and mechanical fasteners for additional strength. 100lb static and large. dynamic load Euro Drawer Slides allow for easy opening and closing.



#### **Optional Widths**

Choose from 3 optional widths small, medium and



#### 10 Year Warranty

We offer a 10 Year Performance Warranty on both construction and finish, so the product is guaranteed to stay looking like new for 10 years.

## Statement of Line



40.5W 19.5D 30H



40.5W 19.5D 30H

ATDK103L

69W 19.5D 30H



45.5W 19.5D 30H





ATDK102R 45.5W 19.5D 30H



ATDK103R

69W 19.5D 30H